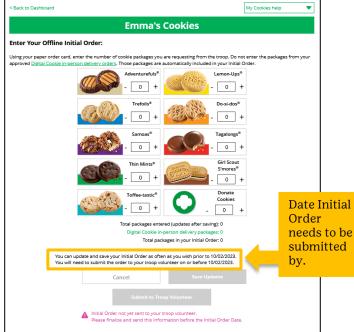

**Step 1:** When you select the "My Cookies" tab, your screen will display a place to enter your Girl Scout's Initial Order. Simply enter the cookies your Girl Scout needs to fill the orders from her paper order card (and any extras you may want). Do NOT include any in-person delivery orders received online prior to the initial order, those are already ordered for you.

If you find you need to make a change after you have submitted your order, please contact your troop cookie volunteer to see if changes can be made. You will need to submit your order prior to the due date noted above the "Save Updates" button.