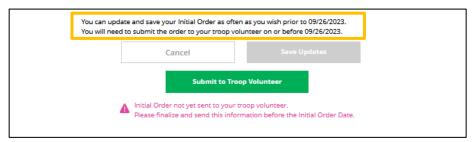

If you find you need to make a change after you have submitted your order, please contact your troop cookie volunteer to see if changes can be made. You will need to submit your order prior to the due date noted above the "Save Updates" button.

After the due date, you can't make edits to the numbers on this section, and it will only appear at the top of your "My Cookies" dashboard to view.

If you approved a digital order near the end of the initial order period and want to be sure it was included in the cookies you will be receiving on your initial order pickup, you can navigate to the "Orders" tab and check the Initial Order column for orders that need to be delivered.