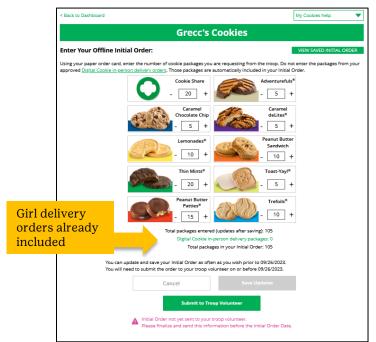

**Step 1:** When you select the "My Cookies" tab, your screen will display a place to enter your Girl Scout's Initial Order. Simply enter the cookies your Girl Scout needs to fill the orders from her paper order card (and any extras you may want). Do NOT include any in-person delivery orders received online prior to the initial order, those are already ordered for you.

## Digital Cookie®

Once you are satisfied with the amount of cookies you are ordering, click the "Submit to Troop Volunteer" button to send the offline order to your troop volunteer to be included in the baker's order entry system. Those cookies, along with any cookies ordered online for girl delivery by customers prior to the initial order date will be ordered by your troop for your Girl Scout.