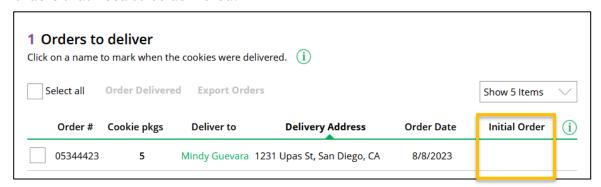

After the due date, you can't make edits to the numbers on this section, and it will only appear at the top of your "My Cookies" dashboard to view.

If you approved a digital order near the end of the initial order period and want to be sure it was included in the cookies you will be receiving on your initial order pickup, you can navigate to the "Orders" tab and check the Initial Order column for orders that need to be delivered.

No checkmark means it was not included in your initial order and you will need to be sure to get the cookies to fill that customer's order.